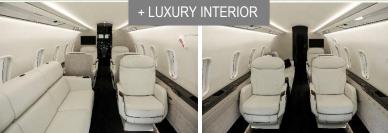

## **Overview**

This brand-new, 2022 Challenger 3500 offers the ultimate combination of luxury, comfort, and performance. It features industry-first cabin technology, revolutionary seating, and a striking interior. The Challenger 3500 aircraft has the widest cabin in its class with a flat floor design that allows for safe and unrestricted movement throughout the cabin. Features well-appointed galley and enclosed lav.

### **Cabin Amenities**

Refurbished: No

Productivity: 110V, Flight Phone, Wi-Fi

Video Monitors: 2

Entertainment: CD, DVD, iPod Dock,

Airshow, DirecTV

Galley: Partial (Forward)

Lavatory: Fully Private (Aft)