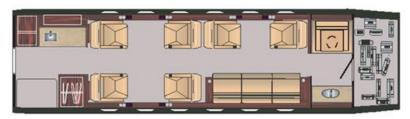

# **Passenger Capacity**

Seating: 9 Sleeping: 3

# **Cabin Dimensions**

Height: 6.1ft (1.85m) Width: 7.2ft (2.m) Length: 25.2ft (7.68m)

### **Cabin Amenities**

Refurbished: No

Productivity: 110V, Flight Phone, Wi-Fi

Video Monitors: 2

Entertainment: CD, DVD, iPod Dock,

Airshow, DirecTV

Galley: Partial (Forward)

Lavatory: Fully Private (Aft)