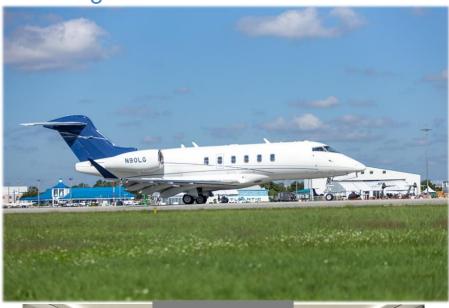

# Challenger 3500

## **Overview**

This brand-new, 2022 Challenger 3500 offers the ultimate combination of luxury, comfort, and performance. It features industry-first cabin technology, revolutionary seating, and a striking interior. The Challenger 3500 aircraft has the widest cabin in its class with a flat floor design that allows for safe and unrestricted movement throughout the cabin. Features well-appointed galley and enclosed lav.